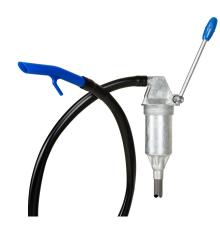

## Lever action pump with ZBH

SRL 1200-7 I/min

Item number: 13 020

**EAN:** 4103810130205

Discount group: A

Technical data

Delivery rate (I/stroke): 0,12
Delivery rate at 60 strokes/min (I/min): approx. 7

Pumping media: oils, up to SAE 50

Application: Container for 60 / 200 / 220 I

Discharge: PVC discharge hose, 1000 mm, with plastic

discharge spout

Length of suction tube (mm): 1200
Barrel screw coupling: G 2" a

Materials of parts in contact with liquid

Pump housing: impact-resistant zinc die casting

Seals: NBR

Weight (kg): 0,96

## **Specification**

• Two-part suction tube, can be cut to length

• Sales package, with Bar code

## Special notes

 For oils, up to SAE 50, self-lubricating, non-aggressive media, undiluted anti-freeze, fuel oil, diesel, petroleum

**Packaging** 

Dimensions LxWxH (mm): 590 x 100 x 90

Weight including package (kg): 1,1
Packing unit: 1,0